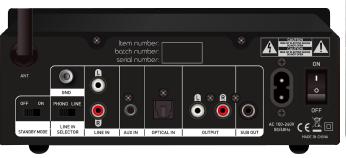

## **SPECIFICATIONS**

Frequency response: Supported sample rate: Standby consumption:

Input:

Output:

Finish:

Mains power:

OverBox dimensions:

OverBox weight (G/N):

Retail dimensions:

Retail weight (G/N):

20Hz - 20KHz 192 kHz, 24-bit < 0.50W (EUP 2013) Bluetooth 5.0 Aptx HD

Optical

AUX 3.5mm jack Phono/RCA line input

Sub out RCA Black

110-240V

Dimensions (without feet): 195x194x70mm (WxDxH) 350x285x395mm 6.0kg / 5.16kg (3pcs/ctn) 330x260x120mm (WxDxH)