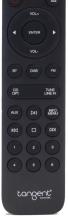

ifier or active speakers. With the choice of both analogue, digital and wireless sources you can now connect the newest technologies via the PreAmpster.

Tangent PreAmpster comes with a stylish remote for easy control.

## **FEATURES**

- BLUETOOTH
- OPTICAL IN
- RCA PHONO/LINE IN
- AUX INPUT
- SYSTEM REMOTE

## **SPECIFICATIONS**

Frequency response: Supported sample rate: Standby consumption:

Input:

Output:

Finish:

Mains power:

OverBox dimensions:

OverBox weight (G/N):

Retail dimensions:

Retail weight (G/N):

20Hz - 20KHz 192 kHz, 24-bit < 0.50W (EUP 2013) Bluetooth 5.0 Aptx HD

Optical

AUX 3.5mm jack Phono/RCA line input

Sub out RCA Black

110-240V

Dimensions (without feet): 195x194x70mm (WxDxH) 350x285x395mm 6.0kg / 5.16kg (3pcs/ctn) 330x260x120mm (WxDxH)

2.0kg / 1.72kg





Preliminary data Tangent reserves the right to make changes without notice