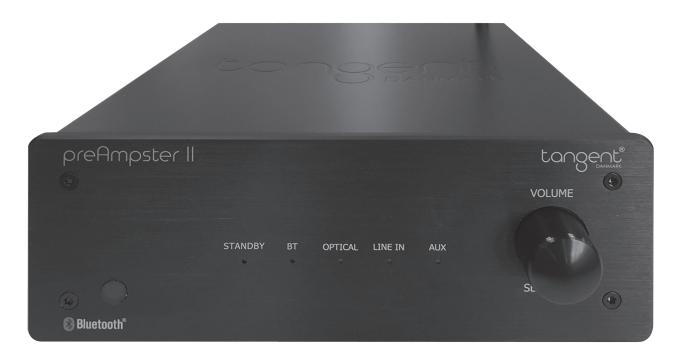

## TANGENT PREAMPSTER II

Tangent PreAmpster brings new life to your old amplifier or active speakers. With the choice of both analogue, digital and wireless sources you can now connect the newest technologies via the PreAmpster.

## **FEATURES**

- BLUETOOTH
- OPTICAL IN
- RCA PHONO/LINE IN
- AUX INPUT
- SYSTEM REMOTE